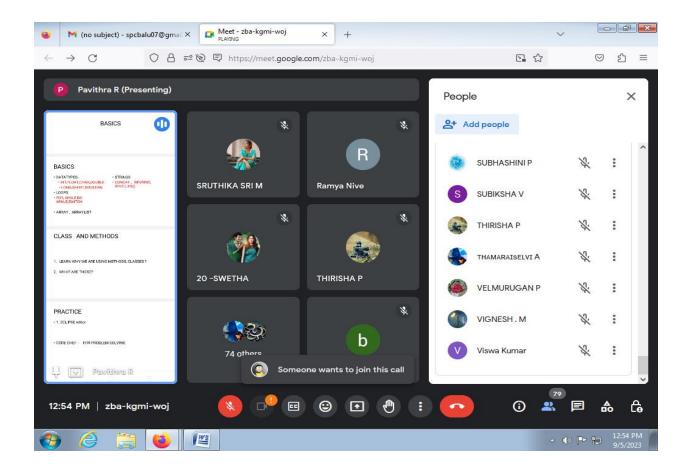

### STUDENTS WEBINAR ON HOW TO KICK START A CAREER AS JAVA DEVELOPER

Date: 05.09.2023

**Photography** 

Google link: https://meet.google.com/myt-dmkb-dvh

Ms.PAVITHRA RANGASAMY ADDRESSING TO STUDENTS ON 05.09.2023