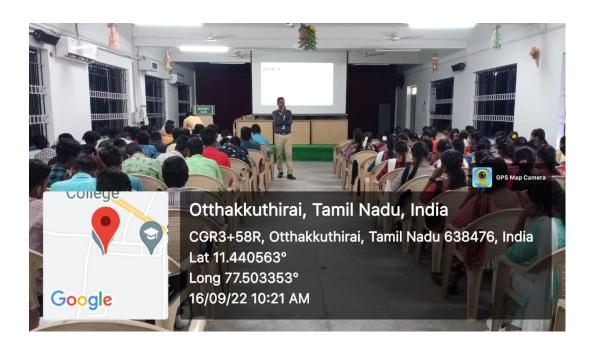

### STUDENTS SEMINAR ON MERN- WEB BASED APPLICATION

Date: 16.09.2022

(Approvedby AICTE, NewDelhi and Affiliated to Anna University Chennai)
Sri Kalaivani Nagar, Erode-Gobi Main Road, Othakuthirai,
K.MettupalayamPost,Gobichettipalayam-638455,ErodeDistrict,Tamilnadu
Web:http://www.svhec.com/

### DEPARTMENT OF COMPUTER SCIENCE AND ENGINEERING

## **COMPUTER SOCIETY OF INDIA (CSI)**

### STUDENTS WEBINAR ON DATA ACQUISITION AND DATA SCIENCE LIFE CYCLE

Date: 04.11.2022