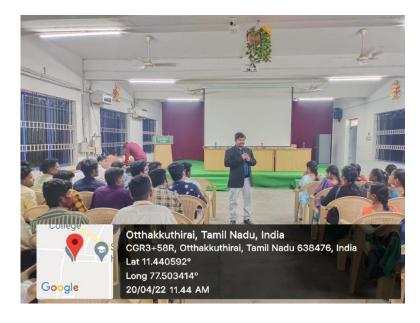

### STUDENTS SEMINAR ON FULL STACK DEVELOPMENT USING DATA SCIENCE

Date: 20.04.2022

### **Photography**

Mr. K.Boopathikumar addressing to students on 20.04.2022

Mr. K.Boopathikumar addressing to students on 20.04.2022

(Approvedby AICTE, NewDelhi and Affiliated to Anna University Chennai)
Sri Kalaivani Nagar, Erode-Gobi Main Road, Othakuthirai,
K.MettupalayamPost,Gobichettipalayam-638455,ErodeDistrict,Tamilnadu
Web:http://www.svhec.com/