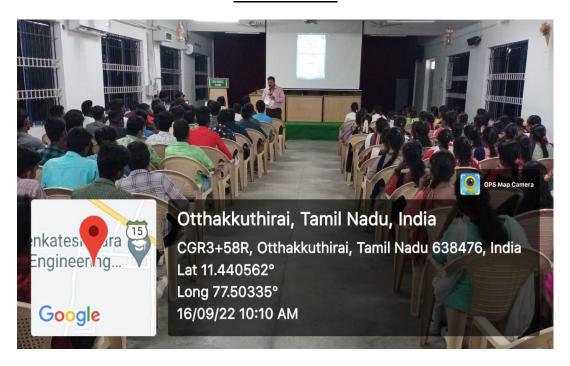

### STUDENTS SEMINAR ON MERN- WEB BASED APPLICATION

Date: 16.09.2022

(Approvedby AICTE, NewDelhi and Affiliated to Anna University Chennai)
Sri Kalaivani Nagar, Erode-Gobi Main Road, Othakuthirai,
K.MettupalayamPost,Gobichettipalayam-638455,ErodeDistrict,Tamilnadu
Web:http://www.svhec.com/