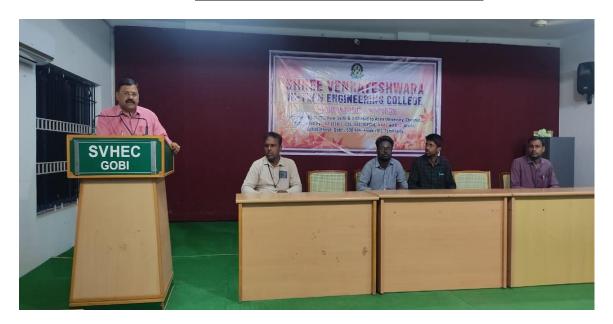

# DEPARTMENT OF COMPUTER SCIENCE AND ENGINEERING COMPUTER SOCIETY OF INDIA (CSI)

Mr.P.GOBINATH ADDRESSING TO STUDENTS ON 06.10.2023

(Approvedby AICTE, NewDelhi and Affiliated to Anna University Chennai)
Sri Kalaivani Nagar, Erode-Gobi Main Road, Othakuthirai,
K.MettupalayamPost,Gobichettipalayam-638455,ErodeDistrict,Tamilnadu
Web:http://www.svhec.com/

# DEPARTMENT OF COMPUTER SCIENCE AND ENGINEERING COMPUTER SOCIETY OF INDIA (CSI)

### STUDENTS SEMINAR ON WEB APPLICATION USING PYTHON

**Date: 06.10.2023** 

Mr.P.GOBINATH ADDRESSING TO STUDENTS ON 06.10.2023

(Approvedby AICTE, NewDelhi and Affiliated to Anna University Chennai)
Sri Kalaivani Nagar, Erode-Gobi Main Road, Othakuthirai,
K.MettupalayamPost,Gobichettipalayam-638455,ErodeDistrict,Tamilnadu
Web:http://www.svhec.com/