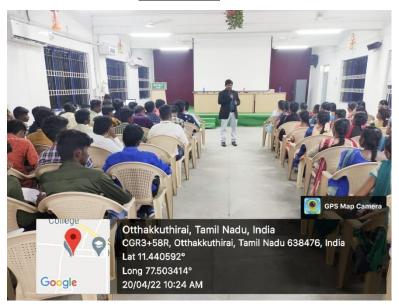

### STUDENTS SEMINAR ON FULL STACK DEVELOPMENT USING DATA SCIENCE

Date: 20.04.2022

### **Photography**

Mr. K.Boopathikumar addressing to students on 20.04.2022

Mr. K.Boopathikumar addressing to students on 20.04.2022

(Approvedby AICTE, NewDelhi and Affiliated to Anna University Chennai)
Sri Kalaivani Nagar, Erode-Gobi Main Road, Othakuthirai,
K.MettupalayamPost,Gobichettipalayam-638455,ErodeDistrict,Tamilnadu
Web:http://www.svhec.com/