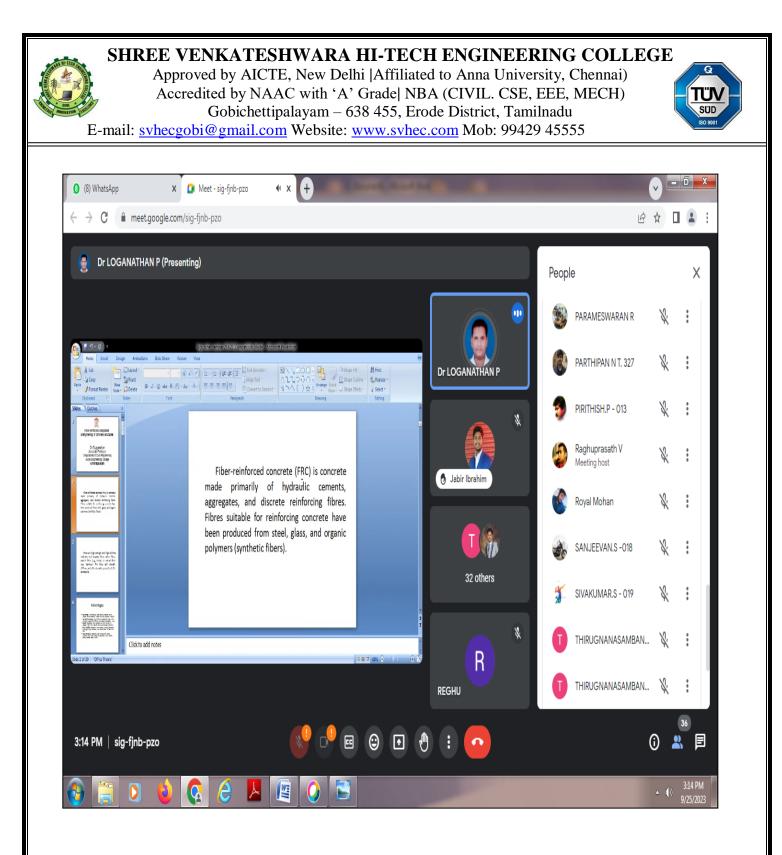

DEPARTMENT OF CIUIL ENGINEERING & INDIAN CONCRETE INSTITUTE

Invite you for the webinar on "FIBRE REINFORCED COMPOSITES -STRENGTHENING OF CONCRETE STRUCTURES"

To be held on 25.09.2023 (3.00pm) on Google Meet

# <u>Resource Person</u> Dr.P.LOGANATHAN

Associate Professor, Department of Civil Engineering, Excel Engineering college, Komarapalayam, Namakkal Dt.

### EVENT NAME : FIBRE REINFORCED COMPOSITES - STRENGTHENING OF CONCRETE STRUCTURES

**DATE** : 25.09.2023 (Monday) at 3.00 Pm

**VENUE** : Online (Google meet)

**RESOURCE PERSON : : Dr.P.LOGANATHAN, M.E., Ph.D.** 

Associate Professor,

Department of Civil Engineering,

**Excel Engineering College,** 

Komarapalayam, Namakkal Dt.

Approved by AICTE, New Delhi |Affiliated to Anna University, Chennai) Accredited by NAAC with 'A' Grade| NBA (CIVIL. CSE, EEE, MECH) Gobichettipalayam – 638 455, Erode District, Tamilnadu E-mail: svhecgobi@gmail.com Website: www.svhec.com Mob: 99429 45555