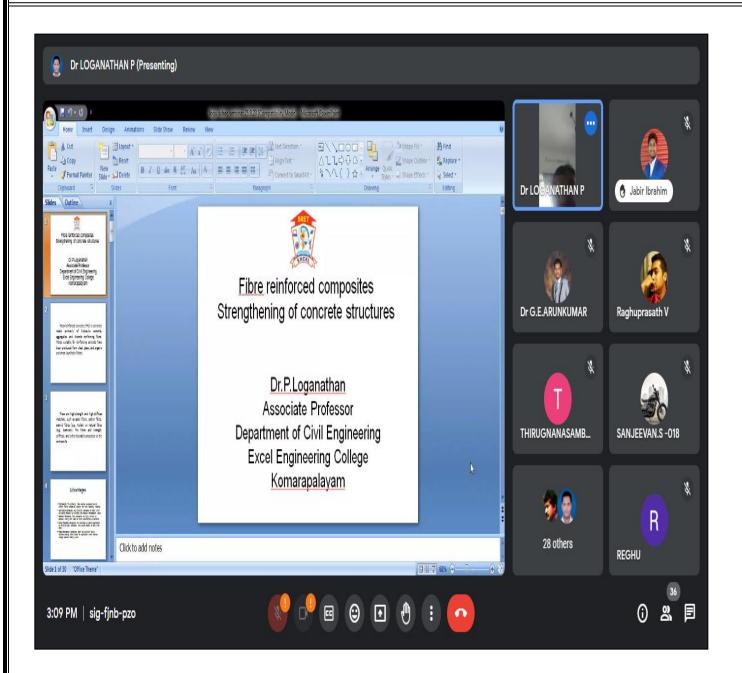

DEPARTMENT OF CIUIL ENGINEERING & INDIAN CONCRETE INSTITUTE

Invite you for the webinar on "FIBRE REINFORCED COMPOSITES -STRENGTHENING OF CONCRETE STRUCTURES"

To be held on 25.09.2023 (3.00pm) on Google Meet

# <u>Resource Person</u> Dr.P.LOGANATHAN

Associate Professor, Department of Civil Engineering, Excel Engineering college, Komarapalayam, Namakkal Dt.

### EVENT NAME : FIBRE REINFORCED COMPOSITES - STRENGTHENING OF CONCRETE STRUCTURES

**DATE** : 25.09.2023 (Monday) at 3.00 Pm

**VENUE** : Online (Google meet)

**RESOURCE PERSON : : Dr.P.LOGANATHAN, M.E., Ph.D.** 

Associate Professor,

Department of Civil Engineering,

**Excel Engineering College,** 

Komarapalayam, Namakkal Dt.

Approved by AICTE, New Delhi |Affiliated to Anna University, Chennai) Accredited by NAAC with 'A' Grade| NBA (CIVIL. CSE, EEE, MECH) Gobichettipalayam – 638 455, Erode District, Tamilnadu E-mail: svhecgobi@gmail.com Website: www.svhec.com Mob: 99429 45555