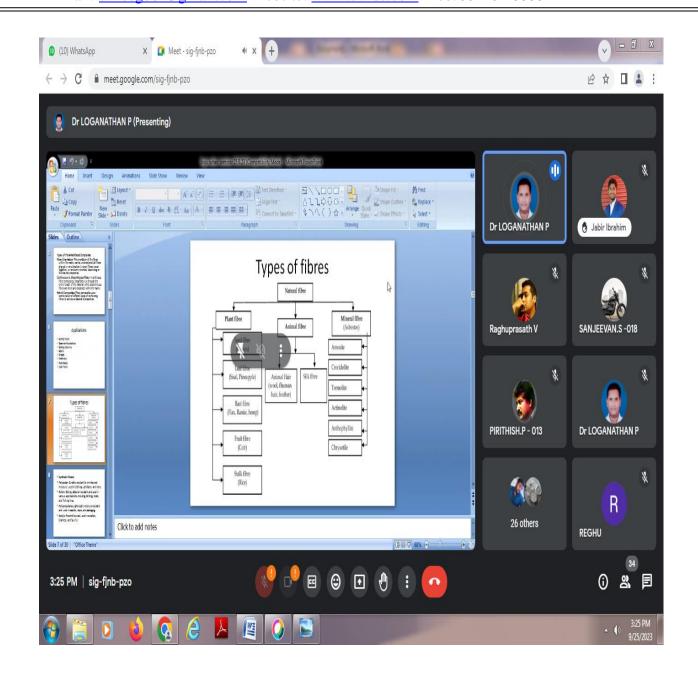

### EVENT NAME : FIBRE REINFORCED COMPOSITES - STRENGTHENING OF CONCRETE STRUCTURES

**DATE** : 25.09.2023 (Monday) at 3.00 Pm

**VENUE** : Online (Google meet)

**RESOURCE PERSON : : Dr.P.LOGANATHAN, M.E., Ph.D.** 